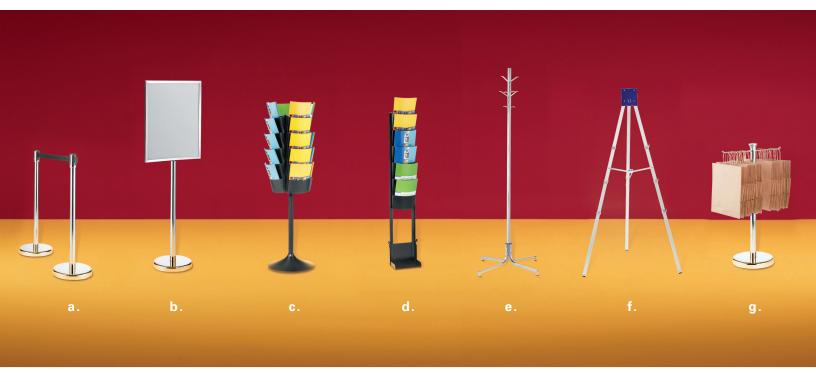

# **BOOTH EQUIPMENT**

Each 10'X10' booth will be set with 8' high red back drape and 3' high blue side dividers. Booths 300 sqft or less will receive a 7"X44" one-line identification sign. Booths larger than 300 sqft may receive a one-line identification sign upon request. The booth package will consist of one 6' red draped table, two side chairs and a wastebasket.