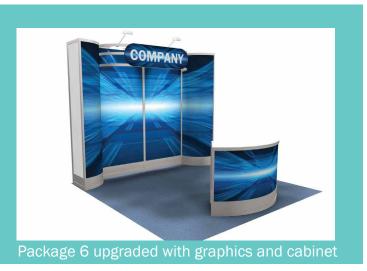

# **BOOTH EQUIPMENT**

Each 10'X10' booth will be set with 8' high red back drape and 3' high blue side dividers. Booths 300 sqft or less will receive a 7"X44" one-line identification sign. Booths larger than 300 sqft may receive a one-line identification sign upon request. The booth package will consist of one 6' red draped table, two side chairs and a wastebasket.