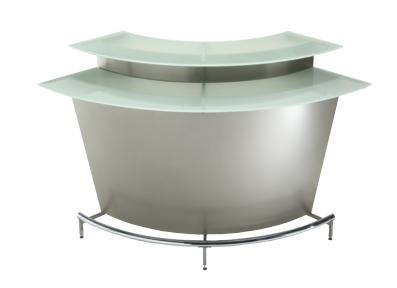

# **BOOTH EQUIPMENT**

Each 10'X10' booth will be set with 8' high red back drape and 3' high blue side dividers. Booths 300 sqft or less will receive a 7"X44" one-line identification sign. Booths larger than 300 sqft may receive a one-line identification sign upon request. The booth package will consist of one 6' red draped table, two side chairs and a wastebasket.