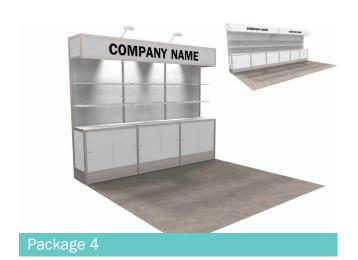

# **BOOTH EQUIPMENT**

Each 10'X10' booth will be set with 8' high red back drape and 3' high blue side dividers. Booths 300 sqft or less will receive a 7"X44" one-line identification sign. Booths larger than 300 sqft may receive a one-line identification sign upon request. The booth package will consist of one 6' red draped table, two side chairs and a wastebasket.