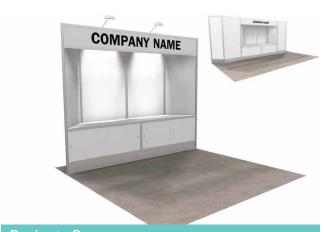

# **BOOTH EQUIPMENT**

Each 10'X10' booth will be set with 8' high red back drape and 3' high blue side dividers. Booths 300 sqft or less will receive a 7"X44" one-line identification sign. Booths larger than 300 sqft may receive a one-line identification sign upon request. The booth package will consist of one 6' red draped table, two side chairs and a wastebasket.