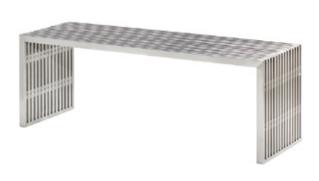

# **BOOTH EQUIPMENT**

Each 10'X10' booth will be set with 8' high red back drape and 3' high blue side dividers. Booths 300 sqft or less will receive a 7"X44" one-line identification sign. Booths larger than 300 sqft may receive a one-line identification sign upon request. The booth package will consist of one 6' red draped table, two side chairs and a wastebasket.