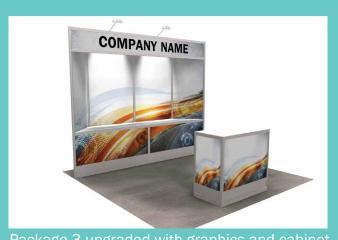

# **BOOTH EQUIPMENT**

Each 10'X10' booth will be set with 8' high red back drape and 3' high blue side dividers. Booths 300 sqft or less will receive a 7"X44" one-line identification sign. Booths larger than 300 sqft may receive a one-line identification sign upon request. The booth package will consist of one 6' red draped table, two side chairs and a wastebasket.