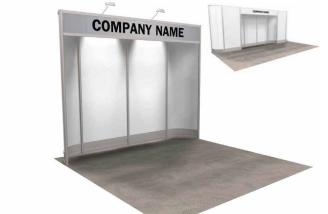

# **BOOTH EQUIPMENT**

Each 10'X10' booth will be set with 8' high red back drape and 3' high blue side dividers. Booths 300 sqft or less will receive a 7"X44" one-line identification sign. Booths larger than 300 sqft may receive a one-line identification sign upon request. The booth package will consist of one 6' red draped table, two side chairs and a wastebasket.